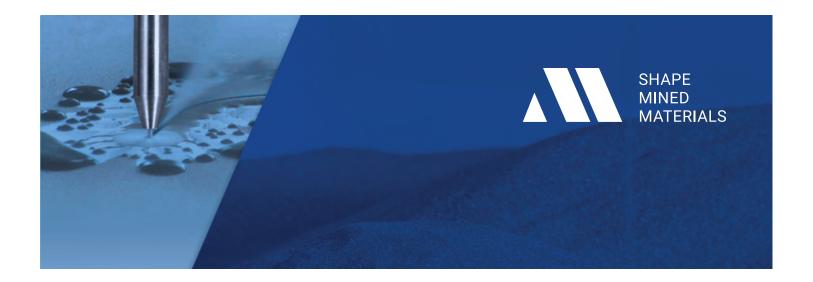

# **Abrasive Removal Solution for Waterjet Cutting Systems**

Never shut down production for tank clean outs again. The all new ATS 2200 or 4400 is the perfect way to improve your waterjet operations. Designed to work with 2,200 of 4,400 lb. super sacks respectively, this abrasive handling solution allows you to quickly and easily remove spent abrasive solids from the waterjet holding tank.

Engineered with rigid steel construction and equipped with a Sandpiper HDF2 diaphram pump, the ATS 2200 provides reliability and durability for many years of use. The pneumatic diaphram pump runs on shop air, with no additional power needed. The unit also features a patented 6" Cross-Flow Separator design which removes sediment from the water stream before it reaches the pump increasing the removal rate and virtually eliminating maintenance costs and pump repairs. The unique abrasive removal "nozzles" allow for high rates of removal of more than one ton per hour.

The ATS 2200 can be used manually or make sludge removal completely hands free with an optional in-tank pipe kit and cycle timer which are sold separately.

Contact KMT: 800-826-9274 | sales@kmtwaterjet.com www.kmtwaterjet.com