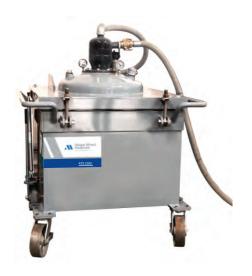

Engineered with rigid steel construction and equipped with a Sandpiper HDF2 diaphram pump, the ATS 2200 provides reliability and durability for many years of use. The pneumatic diaphram pump runs on shop air, with no additional power needed. The unit also features a patented 6" Cross-Flow Separator design which removes sediment from the water stream before it reaches the pump increasing the removal rate and virtually eliminating maintenance costs and pump repairs. The unique abrasive removal "nozzles" allow for high rates of removal of more than one ton per hour.